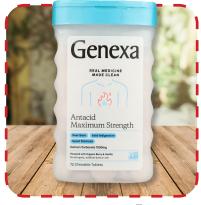

\$9.99/ea

GENEXA

**HEARTBURN FIX** 

72 CT

REG: \$13.29, YOU SAVE: \$3.30/ea

\$16.99/ea

ENZYMEDICA
CID SOOTHE CHEWABLES
60 CT

REG: \$20.59, YOU SAVE: \$3.60/ea