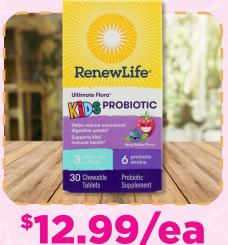

## CALMER Degresium Supplement Control Co

NATURAL VITALITY CALM GUMMIES STRAWBERRY, 240 CT. Reg: \$46.99, Sale: \$36.99/ea

RENEW LIFE KID'S PROBIOTIC 30 TABLETS Reg: \$17.59, You Save: \$4.60/ea

RENEW LIFE ADULT 50+ PROBIOTIC 60 CAPSULES Reg: \$49.99, You Save: \$13.00/ea